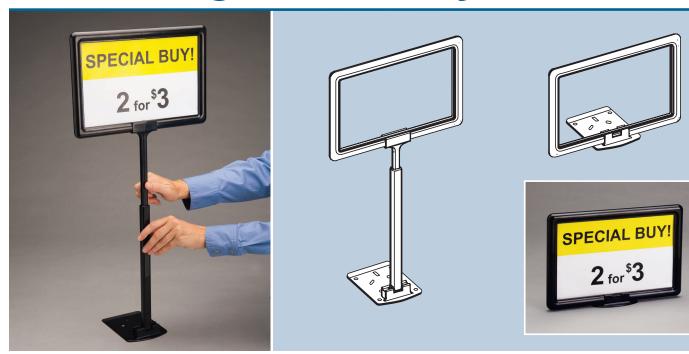

## Features and Benefits

- Shovel base perfect for displaying signage on end caps and bulk merchandise displays, as well as flat surfaces
- Pre-drilled slots on base can be used with fasteners for attachment to metal perforated shelves or other fixtures
- Available in two styles: Shovel Base and Telescopic Shovel Base style is 8.25" H
- Telescopic style adjusts from 20" to 29" in overall height
- Accepts single- or doublesided graphics, 7" H x 11" W
- Black ABS

## Black frame complements any store environment

Plastic Sign Frame System is ideal for displaying signage on end caps and bulk merchandise displays, as well as flat surfaces. Sign Frame accepts single- or double-sided graphics, 7" H x 11" W.

Available in two styles – Telescopic or Shovel Base – to suit most display needs.